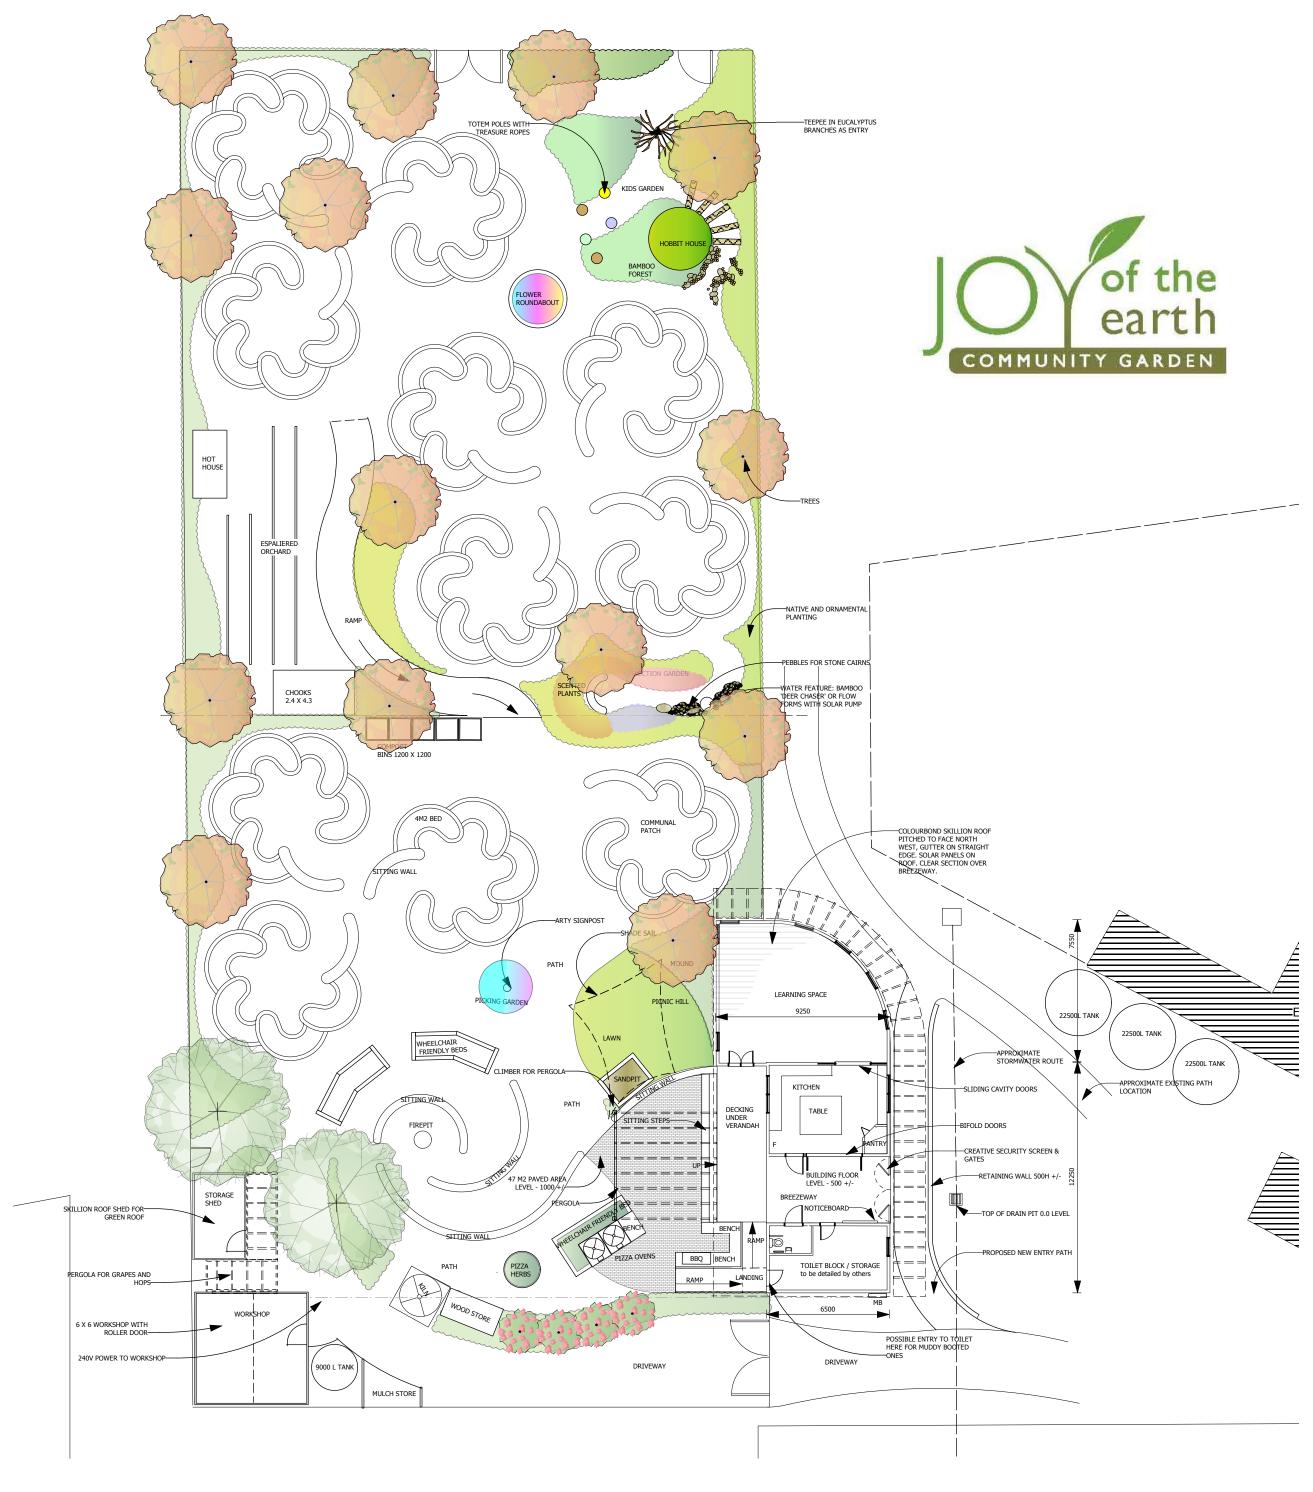

NOTES:

EACH FLOWER GROUP OF VEGIE BEDS = 20 M2 TOTAL VEGIE BED SPACE = 220 M2

TREE POSITIONS INDICATIVE, MIX OF DECIDUOUS AND EVERGREEN TREES DEPENDING ON LOCATION.

CENTRE OF EACH FLOWER GROUP COULD HAVE SCARECROW / MAILBOX / POST FOR CHANGING ART

EACH CLUSTER OF FLOWER GROUPS TO HAVE THEIR OWN COMPOST TUMBLER AND WORM FARM.

LAWN AREA RESERVES SPACE FOR FUTURE EXTENSION TO BUILDING IF REQUIRED.

ROOF OVER BREEZEWAY IN BUILDING TO BE CLEAR POLYCARBONATE OR SIMILAR.

DESIRABLE TO PLANT OUTSIDE FENCELINE WITH NATIVE

TREES AND SHRUBS TO INCREASE BIODIVERSITY.

CHECKED WC APPROVED JULY 12 WC SCALE 1:200 В 12.004.002 SHEET 1 OF 1

DRAFT FOR COMMENT

This drawing must be read in conjunction with all other contract documents including the project specifications and any instructions issued during the course of the contract. Contractors must verify all dimensions on site before commencement of work. Contractors must check for all services before commencement of work. Do not scale from drawings. Hardcopy drawings override any digital information provided to the contractor. Contractor to notify superintendent of any discrepancies.